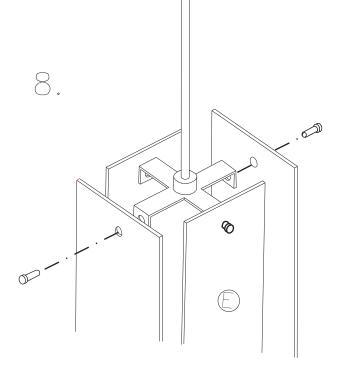

## LONG DROPS Assembly Guide

Attach the 2 narrow (2" wide) glass pannels () first **Pannel should hang freely, do not over-tighten** 

Attach the 2 wide (3" wide) glass pannels **Pannel should hang freely, do not over-tighten** Make sure the glossy side is facing outwards