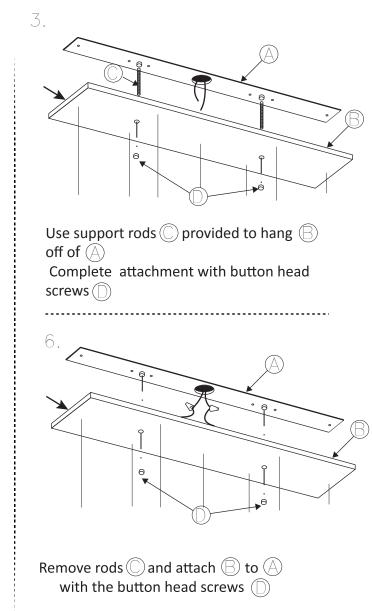

CSA Certified UL Listed

CUSTOM LIGHTING

Separate  $\bigcirc$  from  $\bigcirc$ 

Connect electrical wire to the power

Mount  $\bigcirc$  to the ceiling.

Note: When mounting be sure to locate and mount  $(\triangle)$  to a joist/celing beam

If you cannot do so, be sure to use drywall screws and anchors, drill additional holes for mounting for better support

5.

Test lights by turning on power

Make sure bulb is not touching the glass!

Turn off power after testing