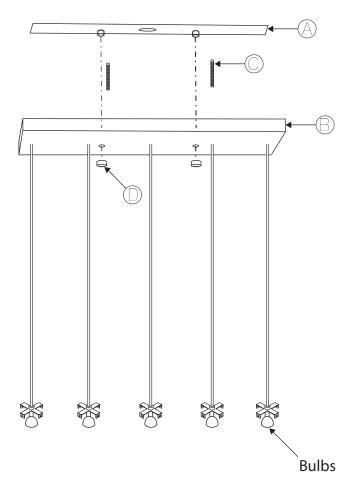

CSA Certified UL Listed

CUSTOM LIGHTING

Separate  $\bigcirc$  from  $\bigcirc$ 

Connect electrical wire to the power

Mount  $\bigcirc$  to the ceiling.

Note: When mounting be sure to locate and mount  $(\triangle)$  to a joist/celing beam

If you cannot do so, be sure to use drywall screws and anchors, drill additional holes for mounting for better support

5.

Test lights by turning on power

Make sure bulb is not touching the glass!

Turn off power after testing