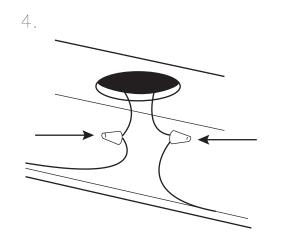

CSA Certified UL Listed

CUSTOM LIGHTING

Separate  $\bigcirc$  from  $\bigcirc$ 

Connect electrical wire to the power

Mount  $\bigcirc$  to the ceiling.

Note: When mounting be sure to locate and mount  $(\triangle)$  to a joist/celing beam

If you cannot do so, be sure to use drywall screws and anchors, drill additional holes for mounting for better support

5.

Test lights by turning on power

Make sure bulb is not touching the glass!

Turn off power after testing