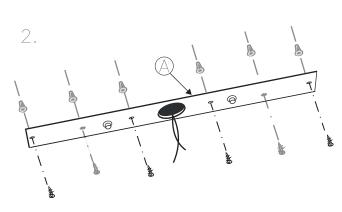

CSA Certified UL Listed

CUSTOM LIGHTING

Separate  $\bigcirc$  from  $\bigcirc$ 

Connect electrical wire to the power

Mount  $\bigcirc$  to the ceiling.

Note: When mounting be sure to locate and mount  $(\triangle)$  to a joist/celing beam