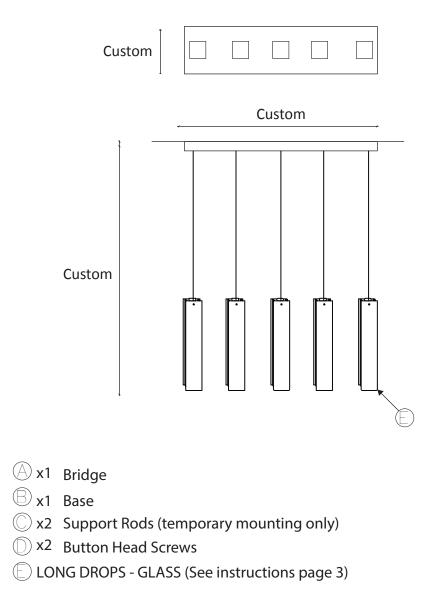

## **TECHINCAL SPECIFICATIONS**

Designed by AM Studio Team

Category Pendant Chandelier

6″

4'- 0"

**Canopy Finish** Powder coated metal in Flat White/ Sparkle Silver

Canopy Size 36"L x 6"W x 1.5"H

Pendant Colour 3 units of White

Pendant Size 3"W x 3"D x 16"H

Total Drop 4'H + 2' extra wire for adjustment

Bulb MR16 LED - 12V

**Recommended Dimming Switch** Lutron CTCL-153PD Lutron Pro

#### Transformer:

Magnitude E60R12DC - 60W 12VDC - Dimmable - Class 2 LĔD Driver Input: 120V Output: 12V

Electrical Outlet needed: 1

Approx. Weight 8 kg